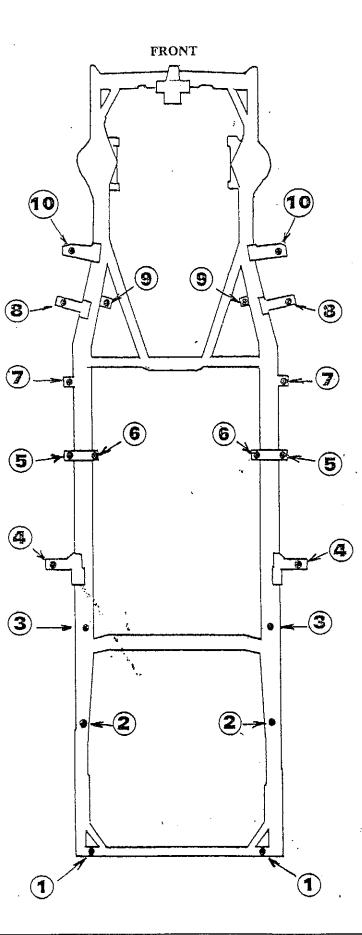

(10)7/16" x 2 ½" stud square pad 1" flat washer 7/16" nut

 3/8" x 2 ½" bolt round star washer round pad square pad large flat washer 3/8" nut

**6** 3/8" x 2 ½" bolt round star washer round pad square pad clip

 3/8" x 3 ½" bolt round star washer round pad
2 square pads large flat washer 3/8" nut

 3/8" x 2" bolt round star washer round pad square pad

 3/8" x 2" bolt round star washer round pad square pad clip

 3/8" x 5 ¼" stud round pad square pad large flat washer
3/8" nuts

5 3/8" x 2 ½" bolt round star washer round pad square pad clip

 3/8" x 2" bolt round star washer round pad
2 square pads

 3/8" x 3 ½" bolt round star washer round pad square pad clip